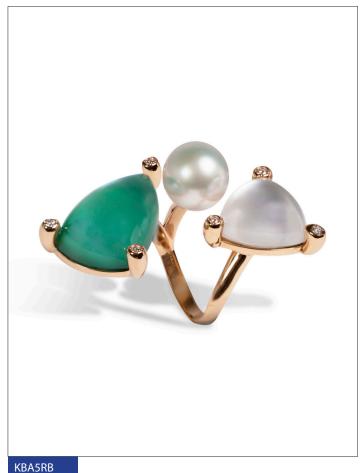

KBO8BB KBP8BB Earrings in white gold, diamonds, South Sea pearls, quartz, mother of pearl and chalcedony. Pendant in white gold, diamonds, South Sea pearl, quartz, mother of pearl and chalcedony.

KBA5RB KBO5RB Ring in pink gold, diamonds, South Sea pearl, quartz, mother of pearl and crysoprase. Earrings in pink gold, diamonds, South Sea pearls, quartz, mother of pearl and crysoprase.