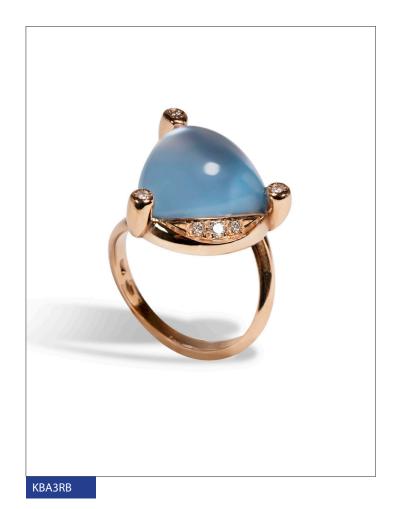

KBA3RB KBO3RB Ring in pink gold, diamonds, quartz, mother of pearl and chalcedony. Earrings in pink gold, diamonds, quartz, mother of pearl and chalcedony.

KBP3RB KBA8BB Pendant in pink gold, diamonds, quartz, mother of pearl and chalcedony. Ring in white gold, diamonds, South Sea pearl, quartz, mother of pearl and chalcedony.