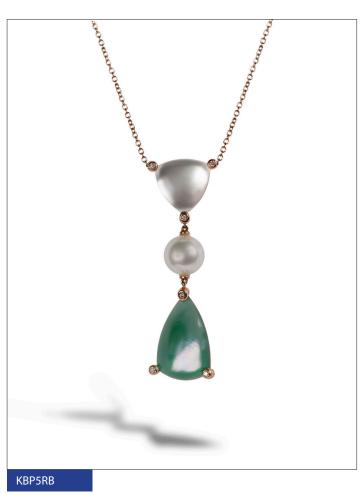

KBB1RB KBP5RB Bracelet in pink gold, diamonds, quartz, mother of pearl and crysoprase.

Pendant in pink gold, diamonds, South Sea pearl, quartz, mother of pearl and crysoprase.