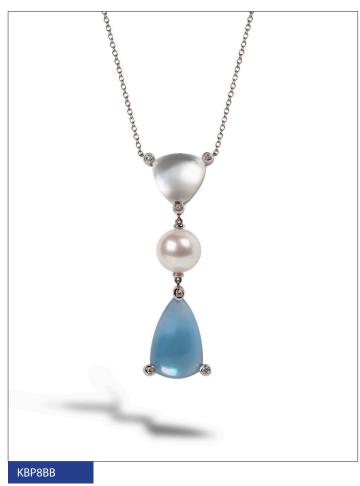

KBO8BB KBP8BB Earrings in white gold, diamonds, South Sea pearls, quartz, mother of pearl and chalcedony. Pendant in white gold, diamonds, South Sea pearl, quartz, mother of pearl and chalcedony.

KBA5RB KBO5RB Ring in pink gold, diamonds, South Sea pearl, quartz, mother of pearl and crysoprase. Earrings in pink gold, diamonds, South Sea pearls, quartz, mother of pearl and crysoprase.