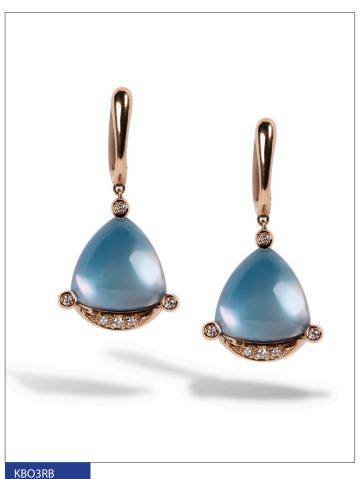

KBA3RB KBO3RB Ring in pink gold, diamonds, quartz, mother of pearl and chalcedony. Earrings in pink gold, diamonds, quartz, mother of pearl and chalcedony.

KBP3RB KBA8BB Pendant in pink gold, diamonds, quartz, mother of pearl and chalcedony. Ring in white gold, diamonds, South Sea pearl, quartz, mother of pearl and chalcedony.