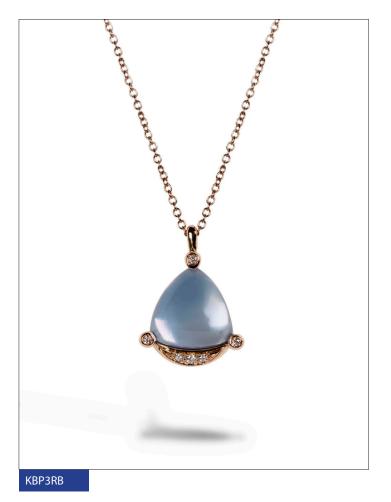

KBA3RB KBO3RB Ring in pink gold, diamonds, quartz, mother of pearl and chalcedony. Earrings in pink gold, diamonds, quartz, mother of pearl and chalcedony.

KBP3RB KBA8BB Pendant in pink gold, diamonds, quartz, mother of pearl and chalcedony. Ring in white gold, diamonds, South Sea pearl, quartz, mother of pearl and chalcedony.