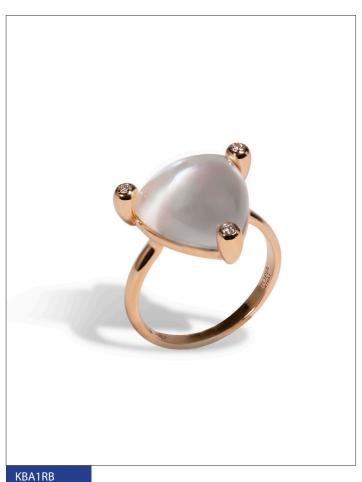

KBO6RB KBP6RB Earrings in pink gold, diamonds, quartz, white and black mother of pearl. Pendant in pink gold, diamonds, quartz, white and black mother of pearl.

KBB2RB KBA1RB Bracelet in pink gold, diamonds, quartz, white and black mother of pearl. Ring in pink gold, diamonds, quartz and mother of pearl.

11883

KBO1RB KBB3RB Earrings in pink gold, diamonds, quartz and mother of pearl.
Bracelet in pink gold, diamonds, South Sea pearl, quartz and mother of pearl.

טוו וטו

KBP1RB KBA4RB Pendant in pink gold, diamonds, quartz and mother of pearl. Ring in pink gold, diamonds, quartz, mother of pearl and South Sea pearl.