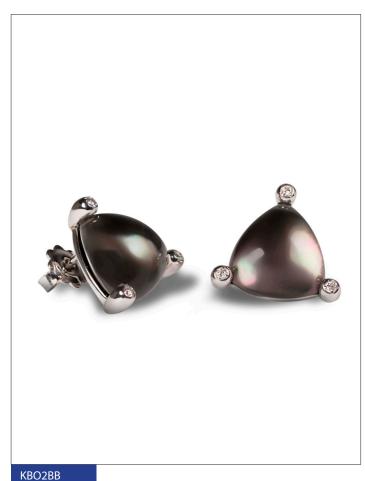

KBA2BB KBO2BB Ring in white gold, diamonds, quartz and black mother of pearl. Earrings in white gold, diamonds, quartz and black mother of pearl.

KBP2BB KBA6RB Pendant in white gold, diamonds, quartz and black mother of pearl. Ring in pink gold, diamonds, quartz, white and black mother of pearl.