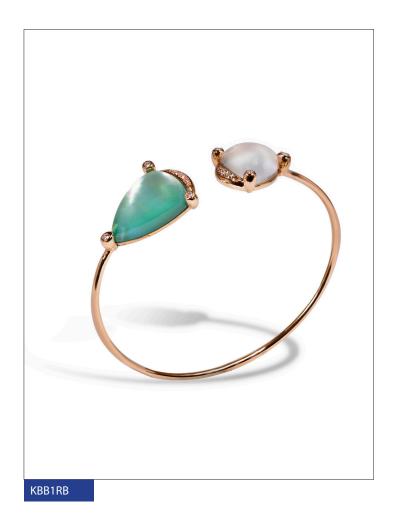

KBB1RB KBP5RB Bracelet in pink gold, diamonds, quartz, mother of pearl and crysoprase.

Pendant in pink gold, diamonds, South Sea pearl, quartz, mother of pearl and crysoprase.