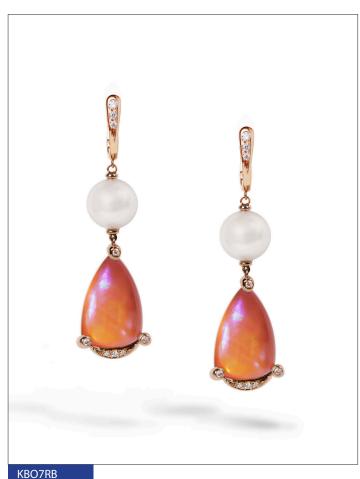

KBO4RB KBP4RB Earrings in pink gold, diamonds, quartz, mother of pearl and South Sea pearls. Pendant in pink gold, diamonds, quartz, mother of pearl and South Sea pearl.

KBA7RB KB07RB Ring in pink gold, diamonds, South Sea pearl, quartz , mother of pearl and carnelian. Earrings in pink gold, diamonds, South Sea pearls, quartz , mother of pearl and carnelian.