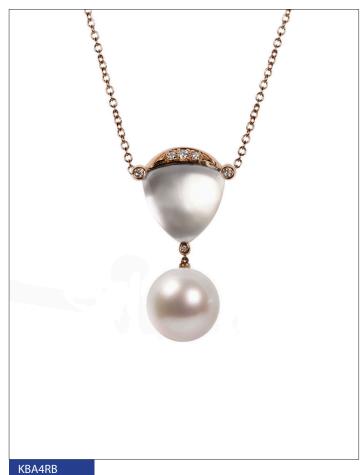

11883

KBO1RB KBB3RB Earrings in pink gold, diamonds, quartz and mother of pearl.
Bracelet in pink gold, diamonds, South Sea pearl, quartz and mother of pearl.

טוו וטו

KBP1RB KBA4RB Pendant in pink gold, diamonds, quartz and mother of pearl. Ring in pink gold, diamonds, quartz, mother of pearl and South Sea pearl.