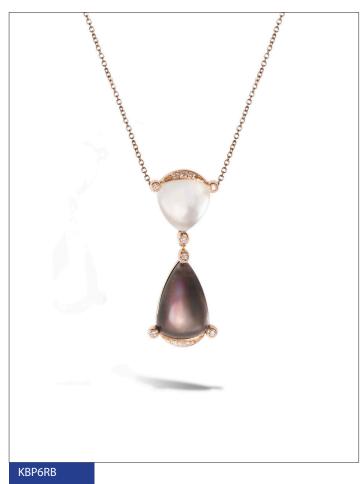

KBO6RB KBP6RB Earrings in pink gold, diamonds, quartz, white and black mother of pearl. Pendant in pink gold, diamonds, quartz, white and black mother of pearl.

KBB2RB KBA1RB Bracelet in pink gold, diamonds, quartz, white and black mother of pearl. Ring in pink gold, diamonds, quartz and mother of pearl.