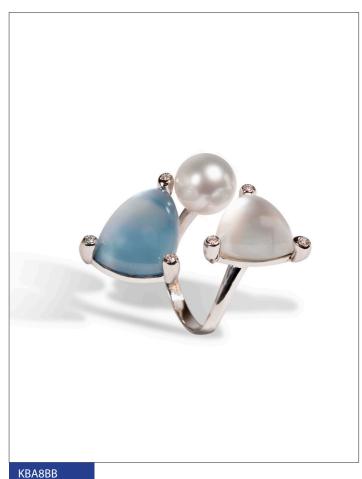

KBA3RB KBO3RB Ring in pink gold, diamonds, quartz, mother of pearl and chalcedony. Earrings in pink gold, diamonds, quartz, mother of pearl and chalcedony.

KBP3RB KBA8BB Pendant in pink gold, diamonds, quartz, mother of pearl and chalcedony. Ring in white gold, diamonds, South Sea pearl, quartz, mother of pearl and chalcedony.