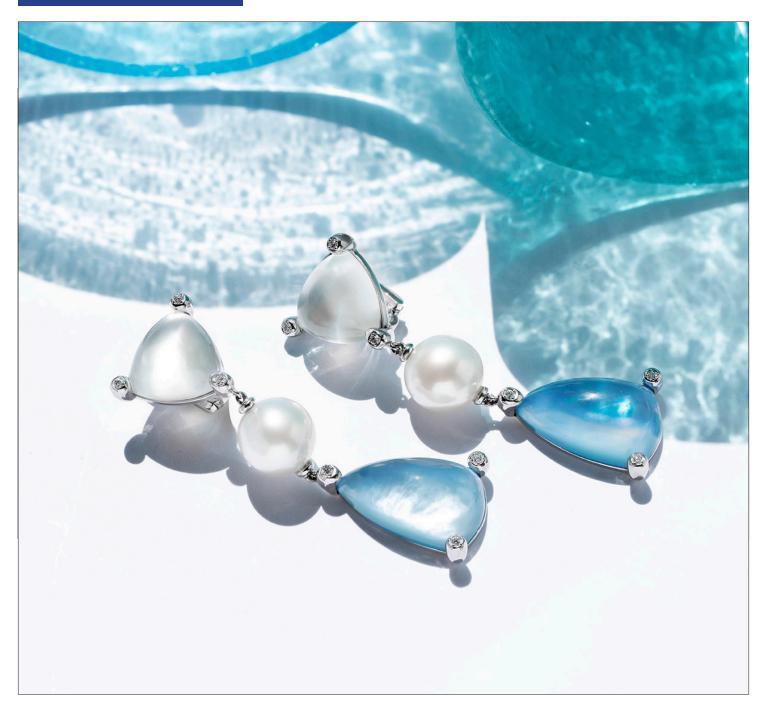

KBA3RB KBO3RB Ring in pink gold, diamonds, quartz, mother of pearl and chalcedony. Earrings in pink gold, diamonds, quartz, mother of pearl and chalcedony.

KBP3RB KBA8BB Pendant in pink gold, diamonds, quartz, mother of pearl and chalcedony. Ring in white gold, diamonds, South Sea pearl, quartz, mother of pearl and chalcedony.

KBO8BB KBP8BB Earrings in white gold, diamonds, South Sea pearls, quartz, mother of pearl and chalcedony. Pendant in white gold, diamonds, South Sea pearl, quartz, mother of pearl and chalcedony.

KBA5RB KBO5RB Ring in pink gold, diamonds, South Sea pearl, quartz, mother of pearl and crysoprase. Earrings in pink gold, diamonds, South Sea pearls, quartz, mother of pearl and crysoprase.