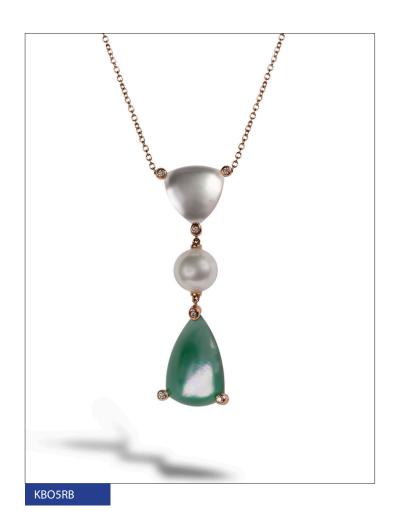

KBO8BB KBP8BB Earrings in white gold, diamonds, South Sea pearls, quartz, mother of pearl and chalcedony. Pendant in white gold, diamonds, South Sea pearl, quartz, mother of pearl and chalcedony.

KBA5RB KBO5RB Ring in pink gold, diamonds, South Sea pearl, quartz, mother of pearl and crysoprase. Earrings in pink gold, diamonds, South Sea pearls, quartz, mother of pearl and crysoprase.

KBB1RB KBP5RB Bracelet in pink gold, diamonds, quartz, mother of pearl and crysoprase.

Pendant in pink gold, diamonds, South Sea pearl, quartz, mother of pearl and crysoprase.