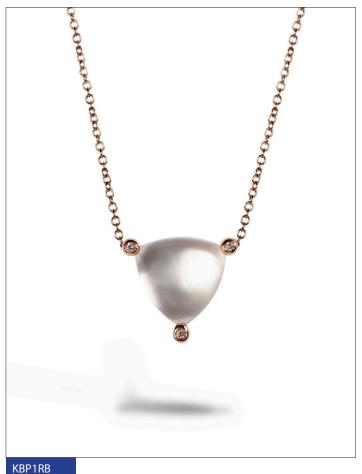

11883

KBO1RB KBB3RB Earrings in pink gold, diamonds, quartz and mother of pearl.
Bracelet in pink gold, diamonds, South Sea pearl, quartz and mother of pearl.

טוו וטו

KBP1RB KBA4RB Pendant in pink gold, diamonds, quartz and mother of pearl. Ring in pink gold, diamonds, quartz, mother of pearl and South Sea pearl.