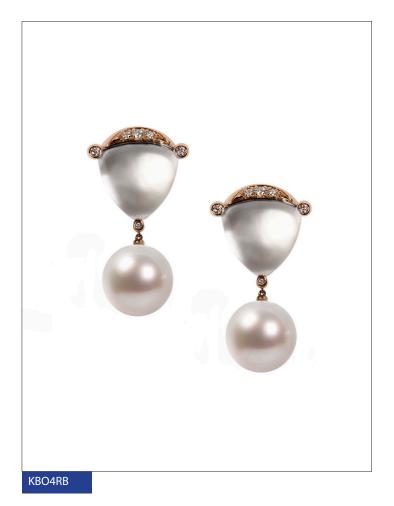

KBO4RB KBP4RB Earrings in pink gold, diamonds, quartz, mother of pearl and South Sea pearls. Pendant in pink gold, diamonds, quartz, mother of pearl and South Sea pearl.

KBA7RB KB07RB Ring in pink gold, diamonds, South Sea pearl, quartz , mother of pearl and carnelian. Earrings in pink gold, diamonds, South Sea pearls, quartz , mother of pearl and carnelian.