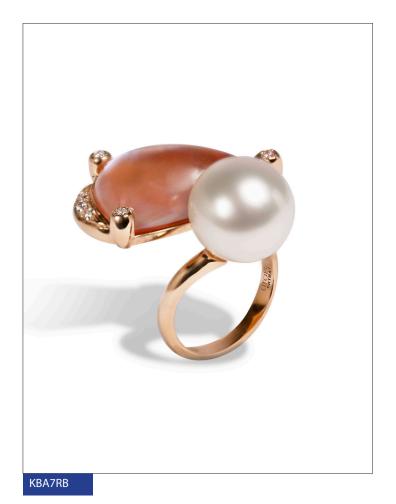

KBO4RB KBP4RB Earrings in pink gold, diamonds, quartz, mother of pearl and South Sea pearls. Pendant in pink gold, diamonds, quartz, mother of pearl and South Sea pearl.

KBA7RB KB07RB Ring in pink gold, diamonds, South Sea pearl, quartz , mother of pearl and carnelian. Earrings in pink gold, diamonds, South Sea pearls, quartz , mother of pearl and carnelian.