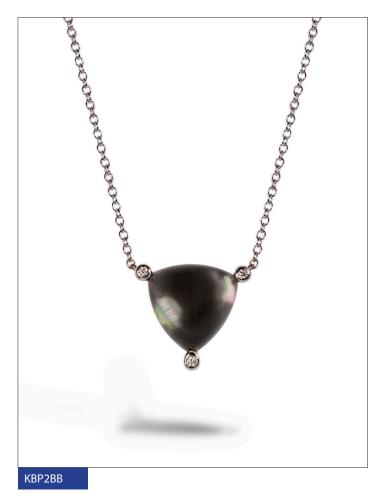

KBA2BB KBO2BB Ring in white gold, diamonds, quartz and black mother of pearl. Earrings in white gold, diamonds, quartz and black mother of pearl.

KBP2BB KBA6RB Pendant in white gold, diamonds, quartz and black mother of pearl. Ring in pink gold, diamonds, quartz, white and black mother of pearl.