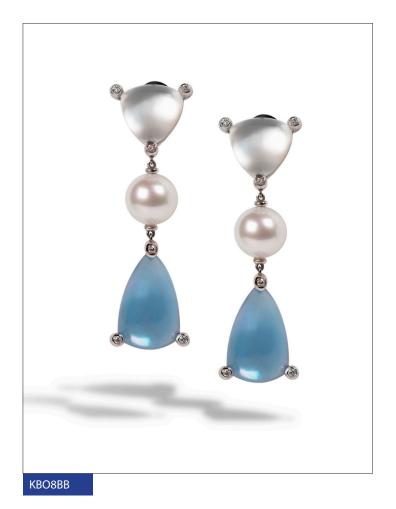

KBO8BB KBP8BB Earrings in white gold, diamonds, South Sea pearls, quartz, mother of pearl and chalcedony. Pendant in white gold, diamonds, South Sea pearl, quartz, mother of pearl and chalcedony.

KBA5RB KBO5RB Ring in pink gold, diamonds, South Sea pearl, quartz, mother of pearl and crysoprase. Earrings in pink gold, diamonds, South Sea pearls, quartz, mother of pearl and crysoprase.