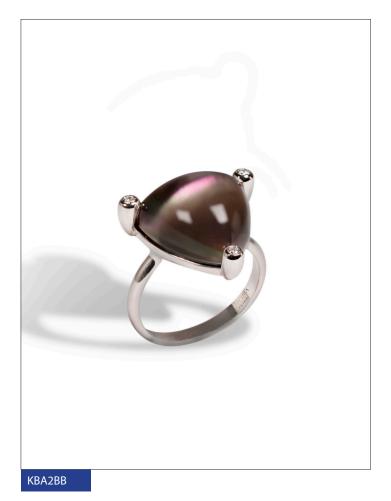

KBA2BB KBO2BB Ring in white gold, diamonds, quartz and black mother of pearl. Earrings in white gold, diamonds, quartz and black mother of pearl.

KBP2BB KBA6RB Pendant in white gold, diamonds, quartz and black mother of pearl. Ring in pink gold, diamonds, quartz, white and black mother of pearl.