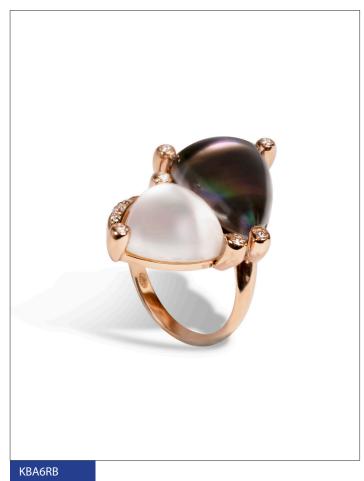

KBA2BB KBO2BB Ring in white gold, diamonds, quartz and black mother of pearl. Earrings in white gold, diamonds, quartz and black mother of pearl.

KBP2BB KBA6RB Pendant in white gold, diamonds, quartz and black mother of pearl. Ring in pink gold, diamonds, quartz, white and black mother of pearl.